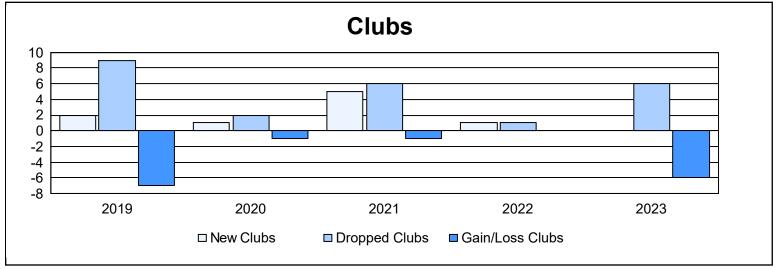

District 4 L6 As of June 2023 Cumulative

| Year      | New<br>Clubs | Dropped<br>Clubs | Gain/<br>Loss<br>Clubs | New<br>Members | Charter<br>Members | Reinstate<br>Members | Transfer<br>Members | Total<br>Member<br>Added | Total<br>Members<br>Dropped | Gain/<br>Loss<br>Members |
|-----------|--------------|------------------|------------------------|----------------|--------------------|----------------------|---------------------|--------------------------|-----------------------------|--------------------------|
| 2018-2019 | 2            | 9                | -7                     | 230            | 76                 | 12                   | 11                  | 329                      | 324                         | 5                        |
| 2019-2020 | 1            | 2                | -1                     | 140            | 26                 | 7                    | 8                   | 181                      | 362                         | -181                     |
| 2020-2021 | 5            | 6                | -1                     | 156            | 145                | 7                    | 6                   | 314                      | 296                         | 18                       |
| 2021-2022 | 1            | 1                | 0                      | 223            | 70                 | 20                   | 11                  | 324                      | 227                         | 97                       |
| 2022-2023 | 0            | 6                | -6                     | 199            | 9                  | 7                    | 19                  | 234                      | 237                         | -3                       |
| Average   | 2            | 5                | -3                     | 190            | 65                 | 11                   | 11                  | 276                      | 289                         | -13                      |