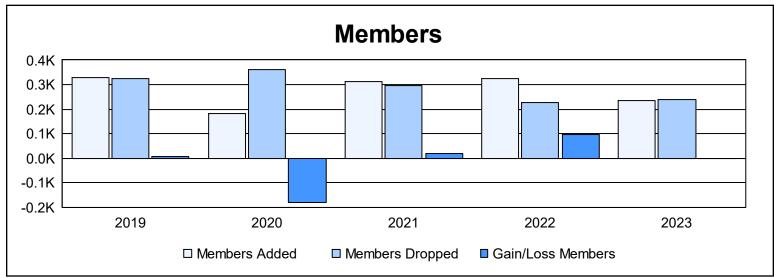

District 4 L6 As of June 2023 Cumulative

| Year      | New<br>Clubs | Dropped<br>Clubs | Gain/<br>Loss<br>Clubs | New<br>Members | Charter<br>Members | Reinstate<br>Members | Transfer<br>Members | Total<br>Member<br>Added | Total<br>Members<br>Dropped | Gain/<br>Loss<br>Members |
|-----------|--------------|------------------|------------------------|----------------|--------------------|----------------------|---------------------|--------------------------|-----------------------------|--------------------------|
| 2018-2019 | 2            | 9                | -7                     | 230            | 76                 | 12                   | 11                  | 329                      | 324                         | 5                        |
| 2019-2020 | 1            | 2                | -1                     | 140            | 26                 | 7                    | 8                   | 181                      | 362                         | -181                     |
| 2020-2021 | 5            | 6                | -1                     | 156            | 145                | 7                    | 6                   | 314                      | 296                         | 18                       |
| 2021-2022 | 1            | 1                | 0                      | 223            | 70                 | 20                   | 11                  | 324                      | 227                         | 97                       |
| 2022-2023 | 0            | 6                | -6                     | 199            | 9                  | 7                    | 19                  | 234                      | 237                         | -3                       |
| Average   | 2            | 5                | -3                     | 190            | 65                 | 11                   | 11                  | 276                      | 289                         | -13                      |